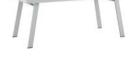

# Outdoor Furniture Collection

YORK

201723 Single Sofa Size: 815x840x610mm

201734 Double Sofa Size: 815x1510x610mm

201733 Three-seater Sofa Size: 815x2200x610mm

201761 Side Table Size: 600x500x410mm

201762 Flower Basket Size: 600x500x410mm