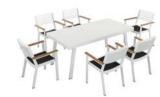

201727 Left Corner Sofa Size: 810x1435x615mm

201729 Right Corner Sofa Size: 810x1435x615mm

201701

201711 Dining Arm Chair Size: 600x620x850mm

201717 Swivel Dining Chair Size: 600x600x790mm

201772 Dining Table Size: 900x900x750mm

201791 Dining Table Size: 2000x900x750mm

Size: 2600x900x750mm

204771 Dining Table With Umbrella Hole Size: 2600x900x750mm

204772 Dining Table without Umbrella Hole