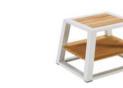

# Outdoor Furniture Collection

YORK

201723 Single Sofa Size: 815x840x610mm

201734 Double Sofa Size: 815x1510x610mm

201733 Three-seater Sofa Size: 815x2200x610mm

201761 Side Table Size: 600x500x410mm

201762 Flower Basket Size: 600x500x410mm

201765 Flower Basket Size: 600x500x410mm

201781 Coffee Table Size: 1100x750x410mm

201784 Coffee Table Size: 1100x750x410mm

201728

Middle Corner Sofa

Size: 810x810x615mm

201708 Middle Sofa Size: 810x675x615mm