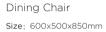

201727 Left Corner Sofa Size: 810x1435x615mm

201729 Right Corner Sofa Size: 810x1435x615mm

201701

201711 Dining Arm Chair Size: 600x620x850mm

201717 Swivel Dining Chair Size: 600x600x790mm

201772 Dining Table Size: 900x900x750mm