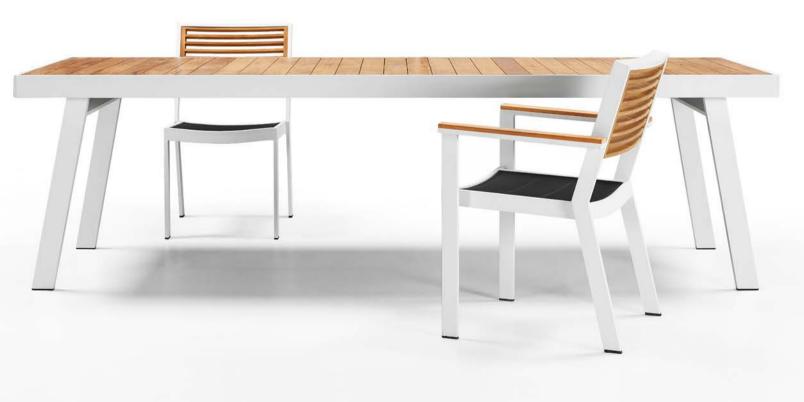

# YORK

Using textilene, teak and white coating color to mix to make York very outstanding. The design is also very close to an indoor style. With a sharp color contrast in the sun, people can enjoy not only a beautiful sight but also a very warm feeling.

119 HIGOLD' FURNITURE 120

**Higold**' Furniture 128

YORK COLLECTION IS AMONG THE FIRST DESIGNS
TO FOLLOW ARCHITECTURAL STYLE, ECHOING WITH
MODERN CONSTRUCTION DESIGN DNA

YORK ALSO HAS ITS BAR AND BALCONY SETS, WHICH MEET PEOPLE'S VARIOUS LIVING DEMANDS FROM KITCHEN, TERRACE TO BALCONY. RELAX AND CHILL OUT AT OUR YORK SET!