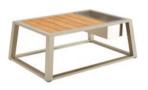

201765 Flower Basket Size: 600x500x410mm

201781 Coffee Table Size: 1100x750x410mm

201784 Coffee Table Size: 1100x750x410mm

201728

Middle Corner Sofa

Size: 810x810x615mm

201708 Middle Sofa Size: 810x675x615mm