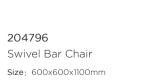

# Outdoor Furniture Collection

YORK

204795

Bar Chair

201712

Single Sofa

Size: 720x780x820mm

Size: 600x620x1100mm