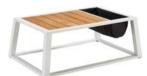

201765 Flower Basket Size: 600x500x410mm

201781 Coffee Table Size: 1100x750x410mm

201784 Coffee Table Size: 1100x750x410mm

201728

Middle Corner Sofa

Size: 810x810x615mm

201708 Middle Sofa Size: 810x675x615mm