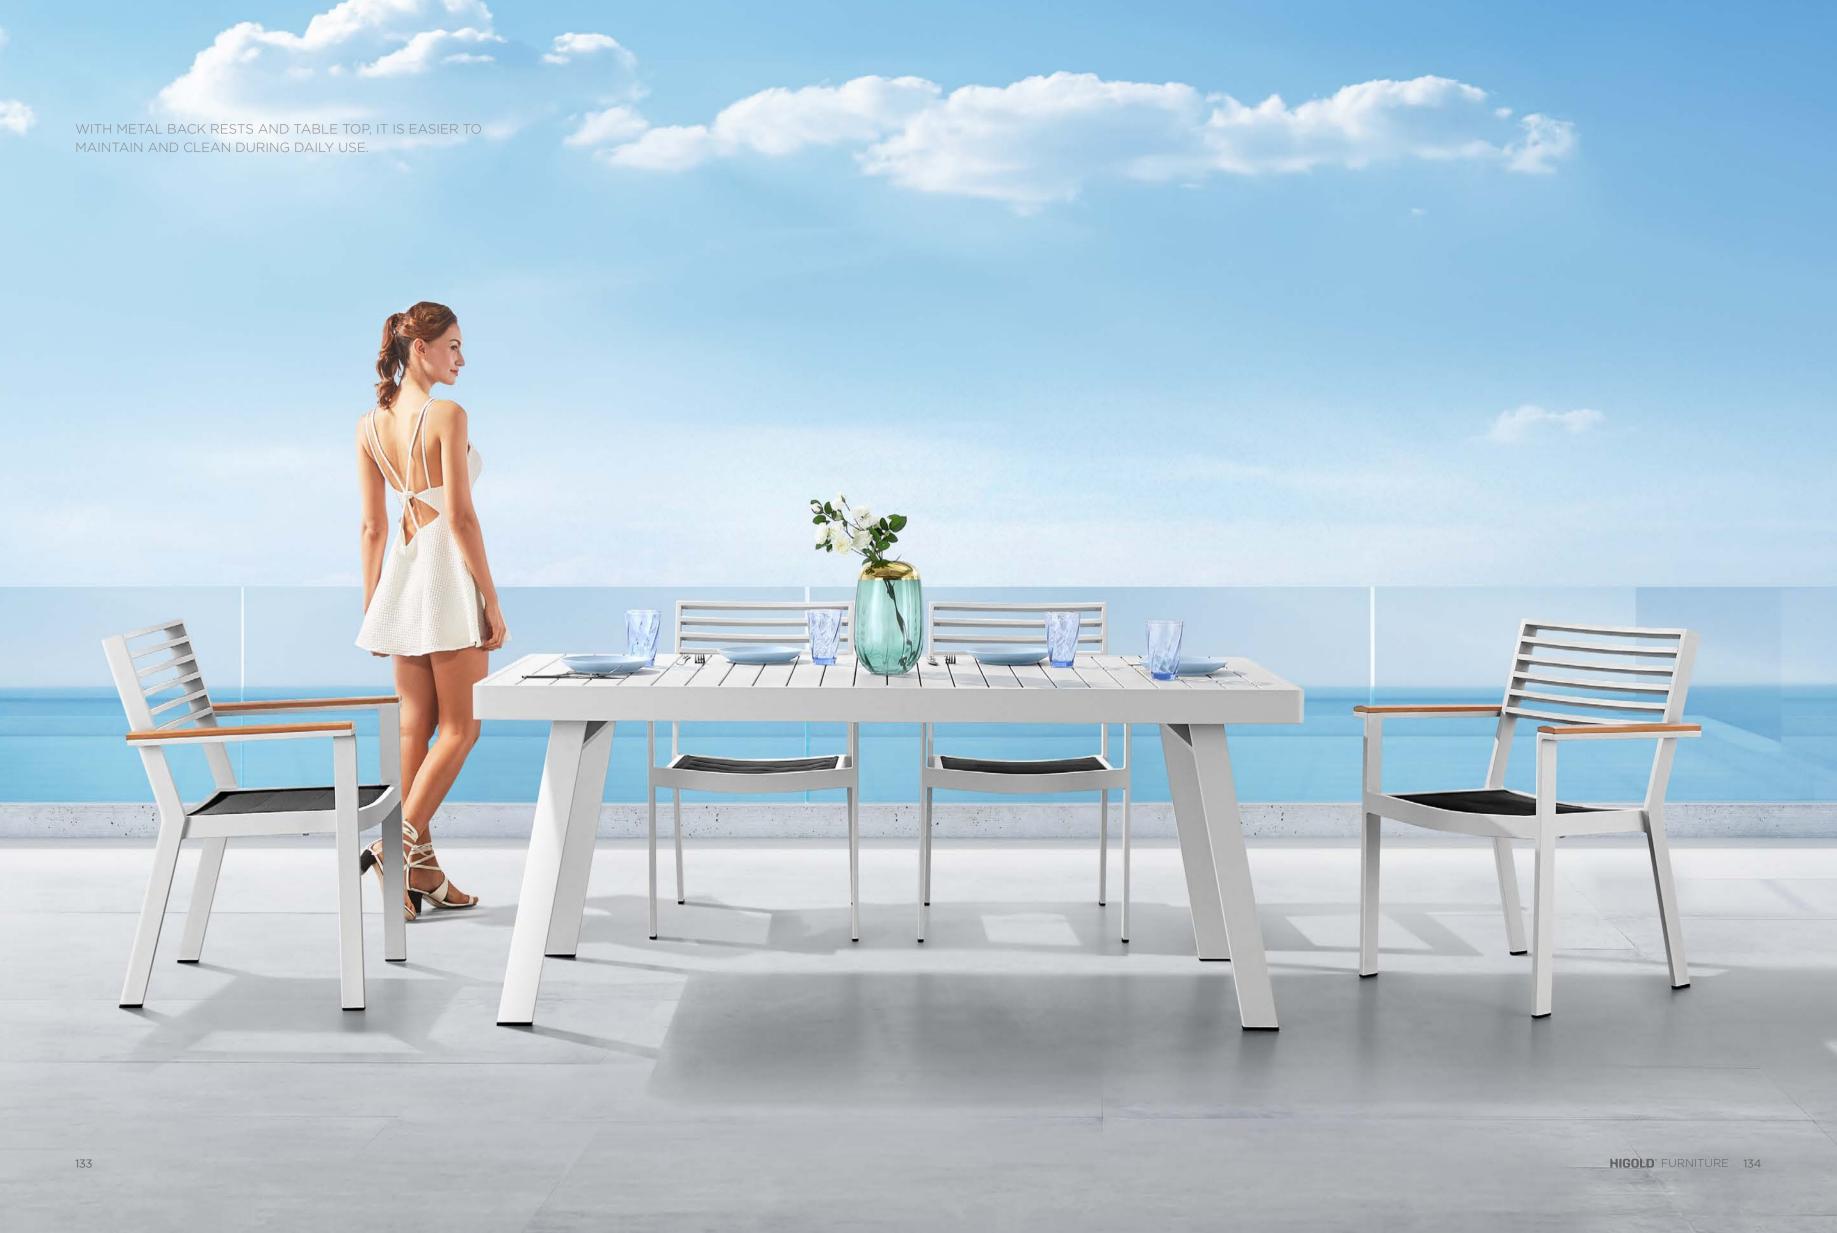

201727 Left Corner Sofa Size: 810x1435x615mm

201729 Right Corner Sofa Size: 810x1435x615mm

201701

201711 Dining Arm Chair Size: 600x620x850mm

201717 Swivel Dining Chair Size: 600x600x790mm

201772 Dining Table Size: 900x900x750mm

201791 Dining Table Size: 2000x900x750mm

Size: 2600x900x750mm

204771 Dining Table With Umbrella Hole Size: 2600x900x750mm

204772 Dining Table without Umbrella Hole