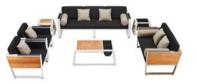

# YORK

Using textilene, teak and white coating color to mix to make York very outstanding. The design is also very close to an indoor style. With a sharp color contrast in the sun, people can enjoy not only a beautiful sight but also a very warm feeling.

119 HIGOLD' FURNITURE 120

**Higold**' Furniture 128

YORK COLLECTION IS AMONG THE FIRST DESIGNS
TO FOLLOW ARCHITECTURAL STYLE, ECHOING WITH
MODERN CONSTRUCTION DESIGN DNA

YORK ALSO HAS ITS BAR AND BALCONY SETS, WHICH MEET PEOPLE'S VARIOUS LIVING DEMANDS FROM KITCHEN, TERRACE TO BALCONY. RELAX AND CHILL OUT AT OUR YORK SET!

# Outdoor Furniture Collection

YORK

201723 Single Sofa Size: 815x840x610mm

201734 Double Sofa Size: 815x1510x610mm

201733 Three-seater Sofa Size: 815x2200x610mm

201761 Side Table Size: 600x500x410mm

201762 Flower Basket Size: 600x500x410mm