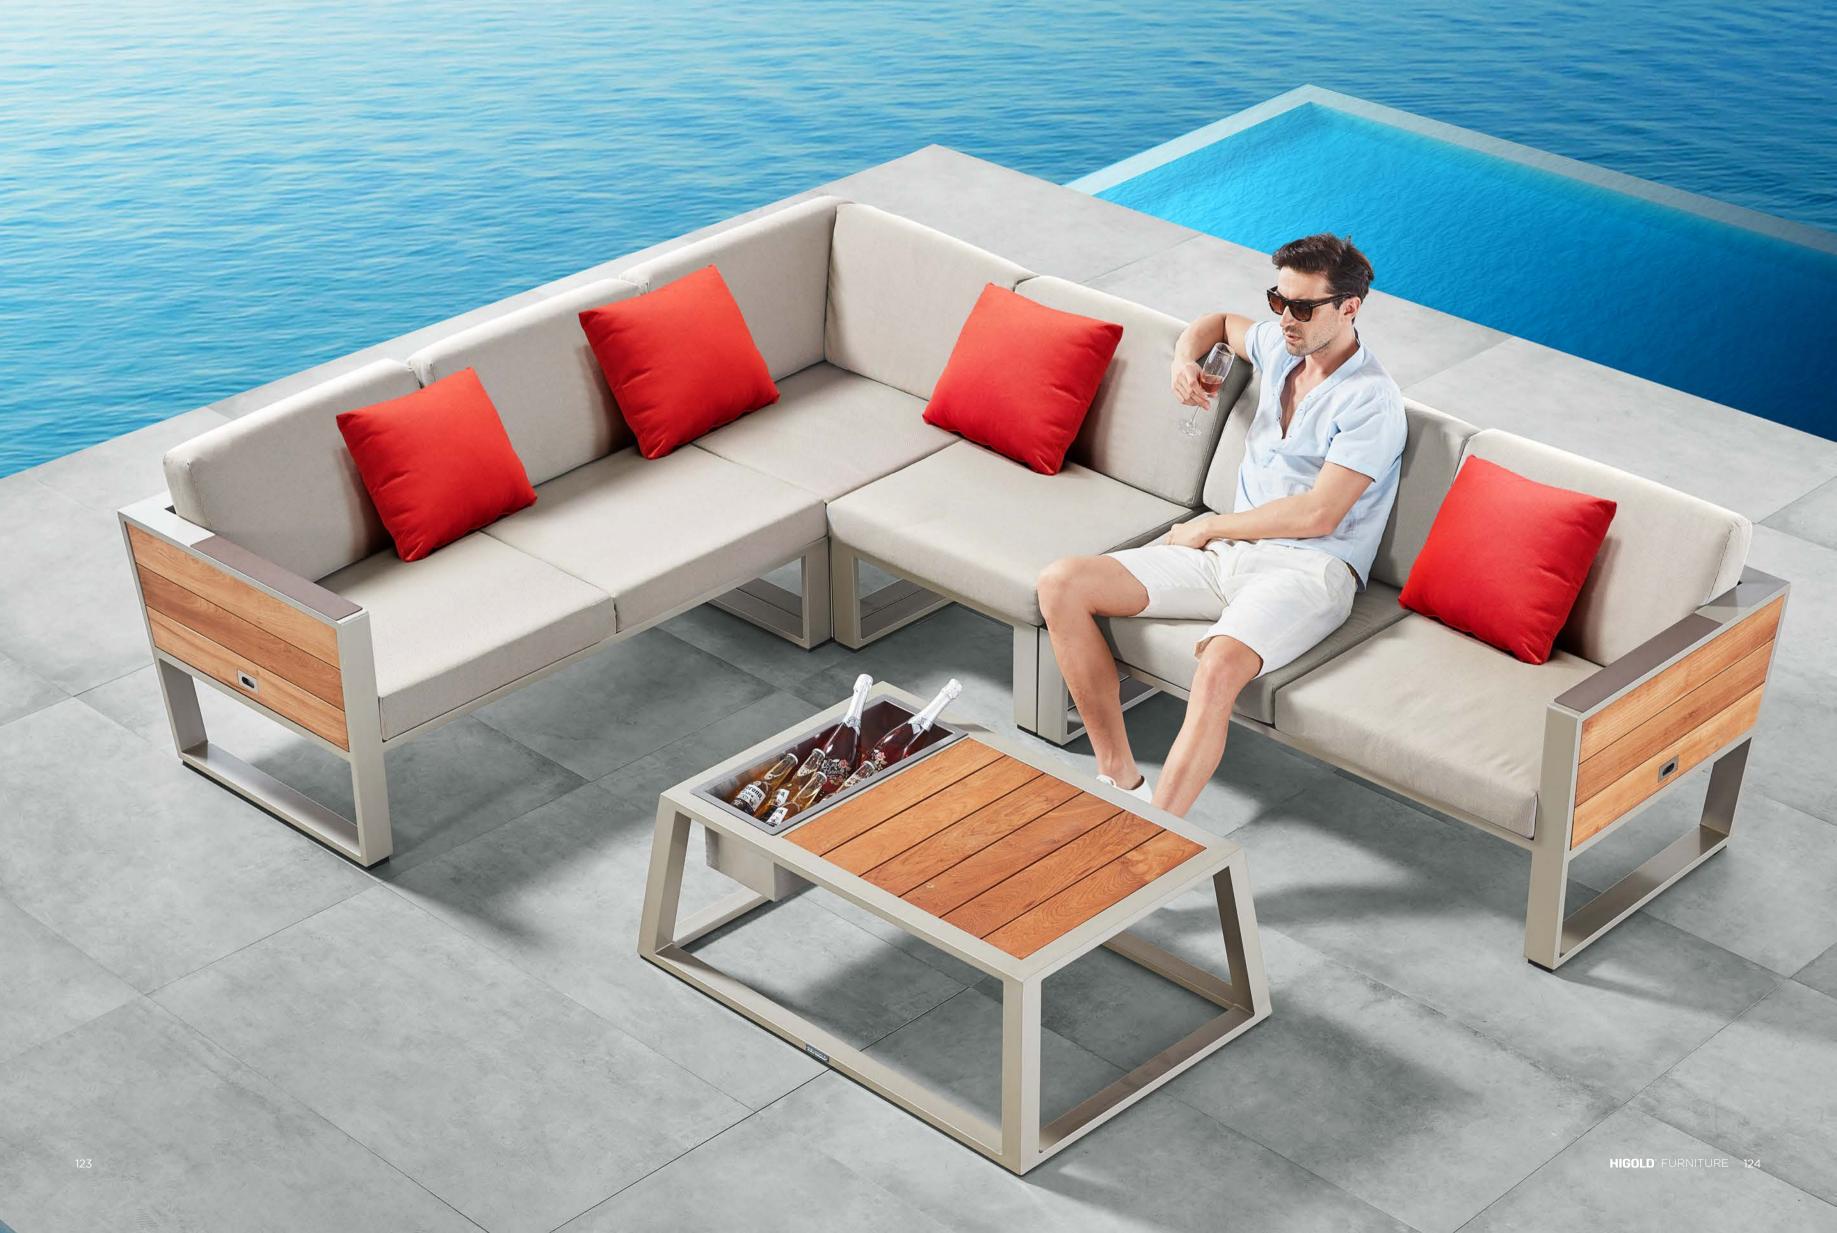

# YORK

Using textilene, teak and white coating color to mix to make York very outstanding. The design is also very close to an indoor style. With a sharp color contrast in the sun, people can enjoy not only a beautiful sight but also a very warm feeling.

119 HIGOLD' FURNITURE 120

**Higold**' Furniture 128

YORK COLLECTION IS AMONG THE FIRST DESIGNS
TO FOLLOW ARCHITECTURAL STYLE, ECHOING WITH
MODERN CONSTRUCTION DESIGN DNA

YORK ALSO HAS ITS BAR AND BALCONY SETS, WHICH MEET PEOPLE'S VARIOUS LIVING DEMANDS FROM KITCHEN, TERRACE TO BALCONY. RELAX AND CHILL OUT AT OUR YORK SET!