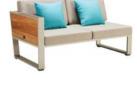

201765 Flower Basket Size: 600x500x410mm

201781 Coffee Table Size: 1100x750x410mm

201784 Coffee Table Size: 1100x750x410mm

201728

Middle Corner Sofa

Size: 810x810x615mm

201708 Middle Sofa Size: 810x675x615mm

201727 Left Corner Sofa Size: 810x1435x615mm

201729 Right Corner Sofa Size: 810x1435x615mm

201701

201711 Dining Arm Chair Size: 600x620x850mm

201717 Swivel Dining Chair Size: 600x600x790mm

201772 Dining Table Size: 900x900x750mm