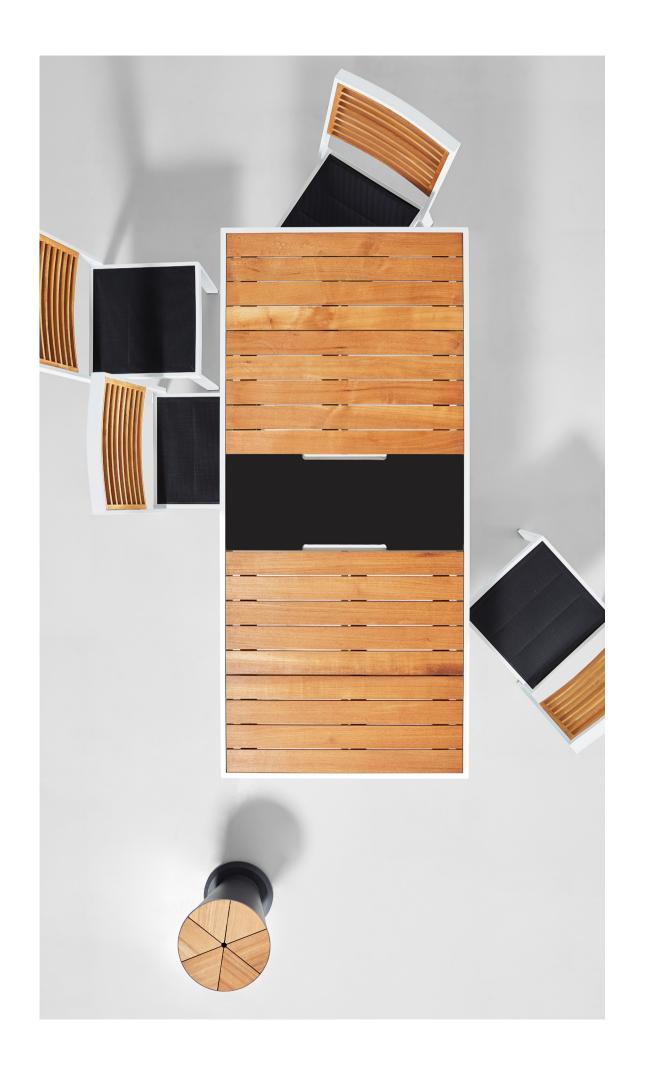

201727 Left Corner Sofa Size: 810x1435x615mm

201729 Right Corner Sofa Size: 810x1435x615mm

201701

201711 Dining Arm Chair Size: 600x620x850mm

201717 Swivel Dining Chair Size: 600x600x790mm

201772 Dining Table Size: 900x900x750mm

201791 Dining Table Size: 2000x900x750mm

Size: 2600x900x750mm

204771 Dining Table With Umbrella Hole Size: 2600x900x750mm

204772 Dining Table without Umbrella Hole