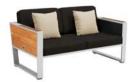

# YORK

Using textilene, teak and white coating color to mix to make York very outstanding. The design is also very close to an indoor style. With a sharp color contrast in the sun, people can enjoy not only a beautiful sight but also a very warm feeling.

119 HIGOLD' FURNITURE 120

**Higold**' Furniture 128

YORK COLLECTION IS AMONG THE FIRST DESIGNS
TO FOLLOW ARCHITECTURAL STYLE, ECHOING WITH
MODERN CONSTRUCTION DESIGN DNA

YORK ALSO HAS ITS BAR AND BALCONY SETS, WHICH MEET PEOPLE'S VARIOUS LIVING DEMANDS FROM KITCHEN, TERRACE TO BALCONY. RELAX AND CHILL OUT AT OUR YORK SET!

# Outdoor Furniture Collection

YORK

201723 Single Sofa Size: 815x840x610mm

201734 Double Sofa Size: 815x1510x610mm

201733 Three-seater Sofa Size: 815x2200x610mm

201761 Side Table Size: 600x500x410mm

201762 Flower Basket Size: 600x500x410mm