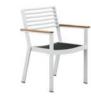

201727 Left Corner Sofa Size: 810x1435x615mm

201729 Right Corner Sofa Size: 810x1435x615mm

201701

201711 Dining Arm Chair Size: 600x620x850mm

201717 Swivel Dining Chair Size: 600x600x790mm

201772 Dining Table Size: 900x900x750mm