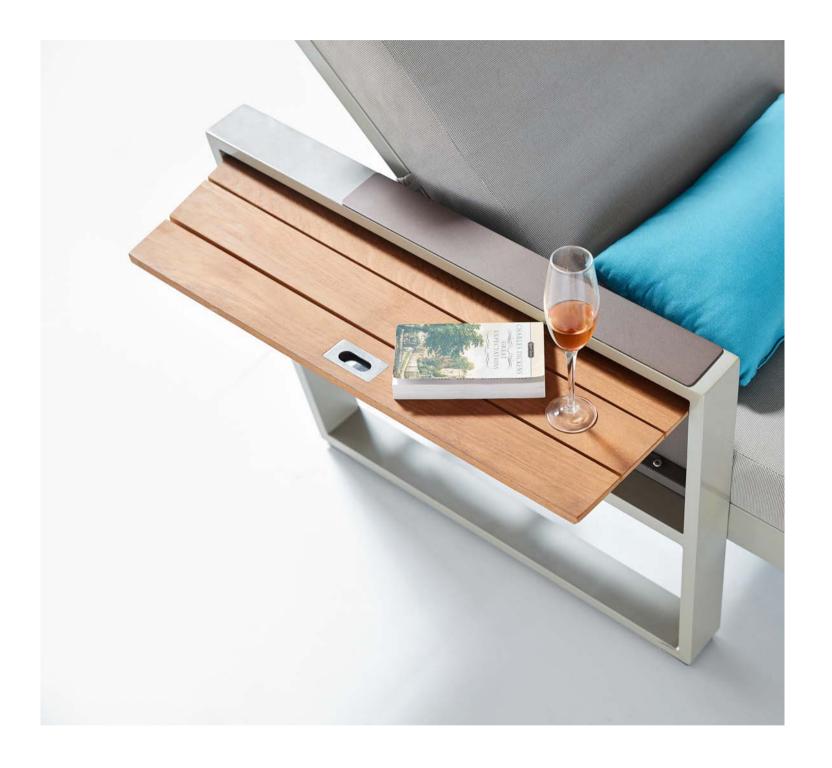

# Outdoor Furniture Collection

YORK

201723 Single Sofa Size: 815x840x610mm

201734 Double Sofa Size: 815x1510x610mm

201733 Three-seater Sofa Size: 815x2200x610mm

201761 Side Table Size: 600x500x410mm

201762 Flower Basket Size: 600x500x410mm

## 201719

Swivel sofa(right side lift up)

Size: 810x840x615 mm

201718

201751

Swivel sofa(left side lift up)
Size: 810x840x615 mm

Lounge (left side lift up)
Size: 2000x800x970mm

### 201753

Lounge (right side lift up)

Size: 2000x800x970mm

York Combinations

2017360

201740

2017370

2017320