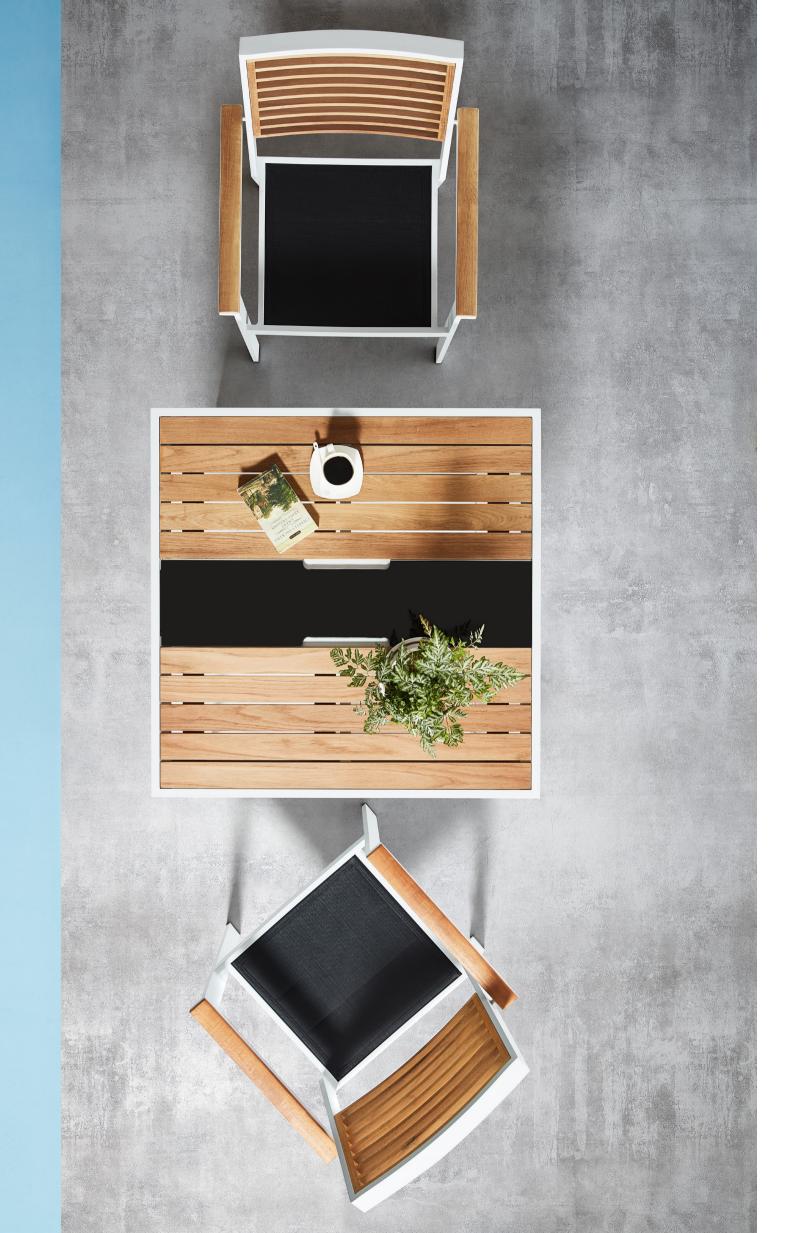

# YORK

Using textilene, teak and white coating color to mix to make York very outstanding. The design is also very close to an indoor style. With a sharp color contrast in the sun, people can enjoy not only a beautiful sight but also a very warm feeling.

119 HIGOLD' FURNITURE 120

**Higold**' Furniture 128

YORK COLLECTION IS AMONG THE FIRST DESIGNS
TO FOLLOW ARCHITECTURAL STYLE, ECHOING WITH
MODERN CONSTRUCTION DESIGN DNA

YORK ALSO HAS ITS BAR AND BALCONY SETS, WHICH MEET PEOPLE'S VARIOUS LIVING DEMANDS FROM KITCHEN, TERRACE TO BALCONY. RELAX AND CHILL OUT AT OUR YORK SET!