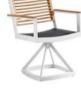

201727 Left Corner Sofa Size: 810x1435x615mm

201729 Right Corner Sofa Size: 810x1435x615mm

201701

201711 Dining Arm Chair Size: 600x620x850mm

201717 Swivel Dining Chair Size: 600x600x790mm

201772 Dining Table Size: 900x900x750mm