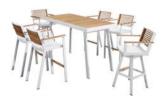

# Outdoor Furniture Collection

YORK

204795

Bar Chair

201712

Single Sofa

Size: 720x780x820mm

Size: 600x620x1100mm

Bar Table With Umbrella Hole

Size: 1800x820x1065mm

201715 Dining Chair

Size: 600x620x850mm

204775 Dining Table

Size: 1800x900x760mm