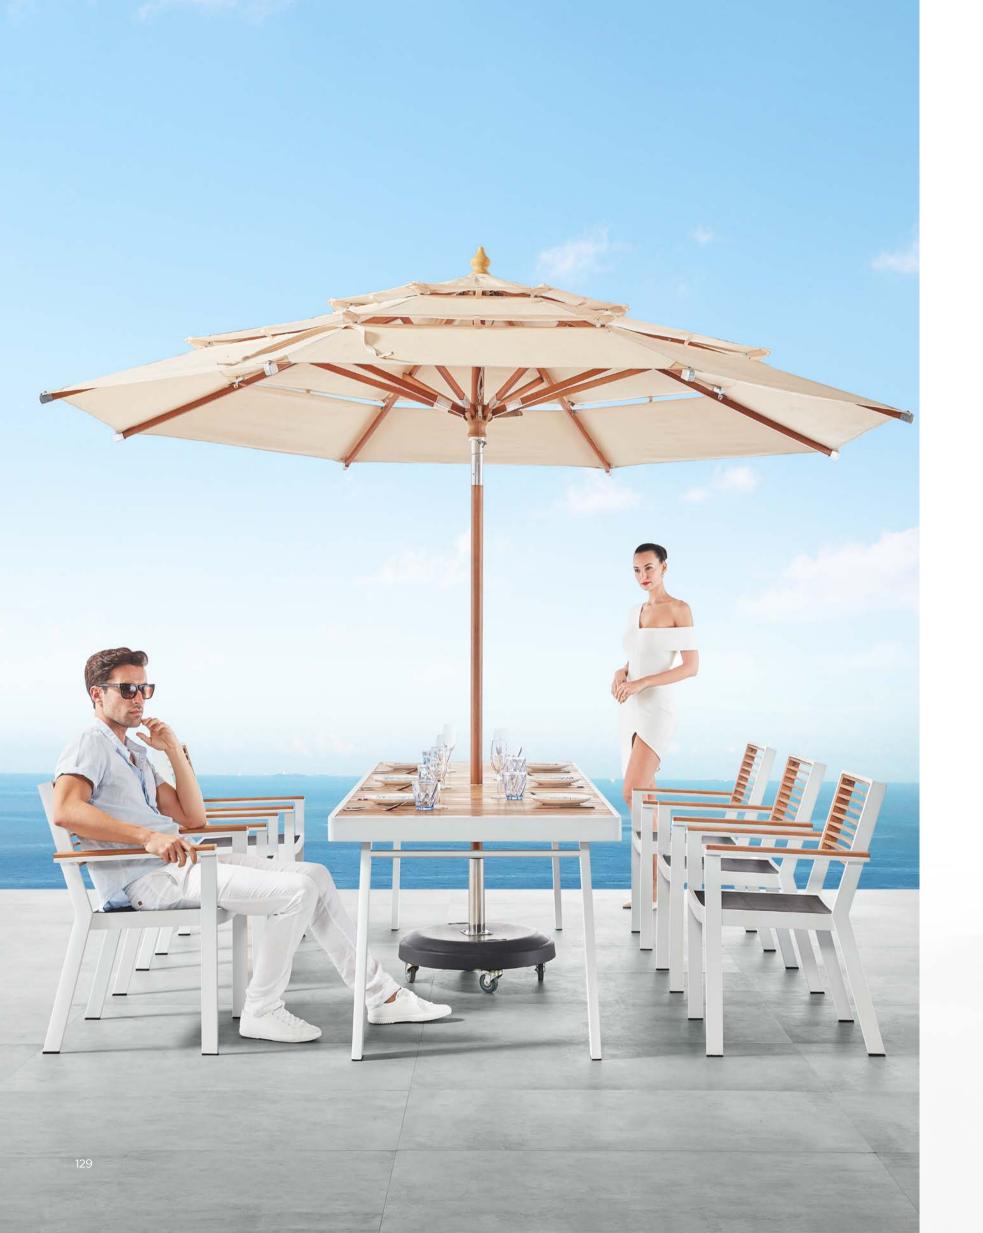

201727 Left Corner Sofa Size: 810x1435x615mm

201729 Right Corner Sofa Size: 810x1435x615mm

201701

201711 Dining Arm Chair Size: 600x620x850mm

201717 Swivel Dining Chair Size: 600x600x790mm

201772 Dining Table Size: 900x900x750mm

201791 Dining Table Size: 2000x900x750mm

Size: 2600x900x750mm

204771 Dining Table With Umbrella Hole Size: 2600x900x750mm

204772 Dining Table without Umbrella Hole

Bar Table With Umbrella Hole

Size: 1800x820x1065mm

201715 Dining Chair

Size: 600x620x850mm

204775 Dining Table

Size: 1800x900x760mm