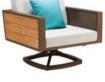

## 201719

Swivel sofa(right side lift up)

Size: 810x840x615 mm

201718

201751

Swivel sofa(left side lift up)
Size: 810x840x615 mm

Lounge (left side lift up)
Size: 2000x800x970mm