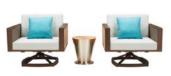

## 201719

Swivel sofa(right side lift up)

Size: 810x840x615 mm

201718

201751

Swivel sofa(left side lift up)
Size: 810x840x615 mm

Lounge (left side lift up)
Size: 2000x800x970mm