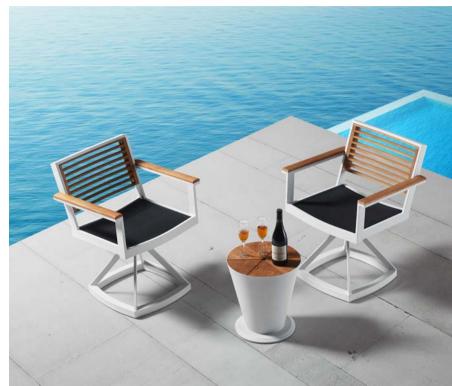

## 201719

Swivel sofa(right side lift up)

Size: 810x840x615 mm

201718

201751

Swivel sofa(left side lift up)
Size: 810x840x615 mm

Lounge (left side lift up)
Size: 2000x800x970mm

### 201753

Lounge (right side lift up)

Size: 2000x800x970mm

York Combinations

2017360

201740

2017370

2017320