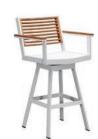

# Outdoor Furniture Collection

YORK

204795

Bar Chair

201712

Single Sofa

Size: 720x780x820mm

Size: 600x620x1100mm