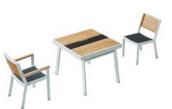

201727 Left Corner Sofa Size: 810x1435x615mm

201729 Right Corner Sofa Size: 810x1435x615mm

201701

201711 Dining Arm Chair Size: 600x620x850mm

201717 Swivel Dining Chair Size: 600x600x790mm

201772 Dining Table Size: 900x900x750mm

201791 Dining Table Size: 2000x900x750mm

Size: 2600x900x750mm

204771 Dining Table With Umbrella Hole Size: 2600x900x750mm

204772 Dining Table without Umbrella Hole