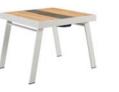

201791 Dining Table Size: 2000x900x750mm

Size: 2600x900x750mm

204771 Dining Table With Umbrella Hole Size: 2600x900x750mm

204772 Dining Table without Umbrella Hole