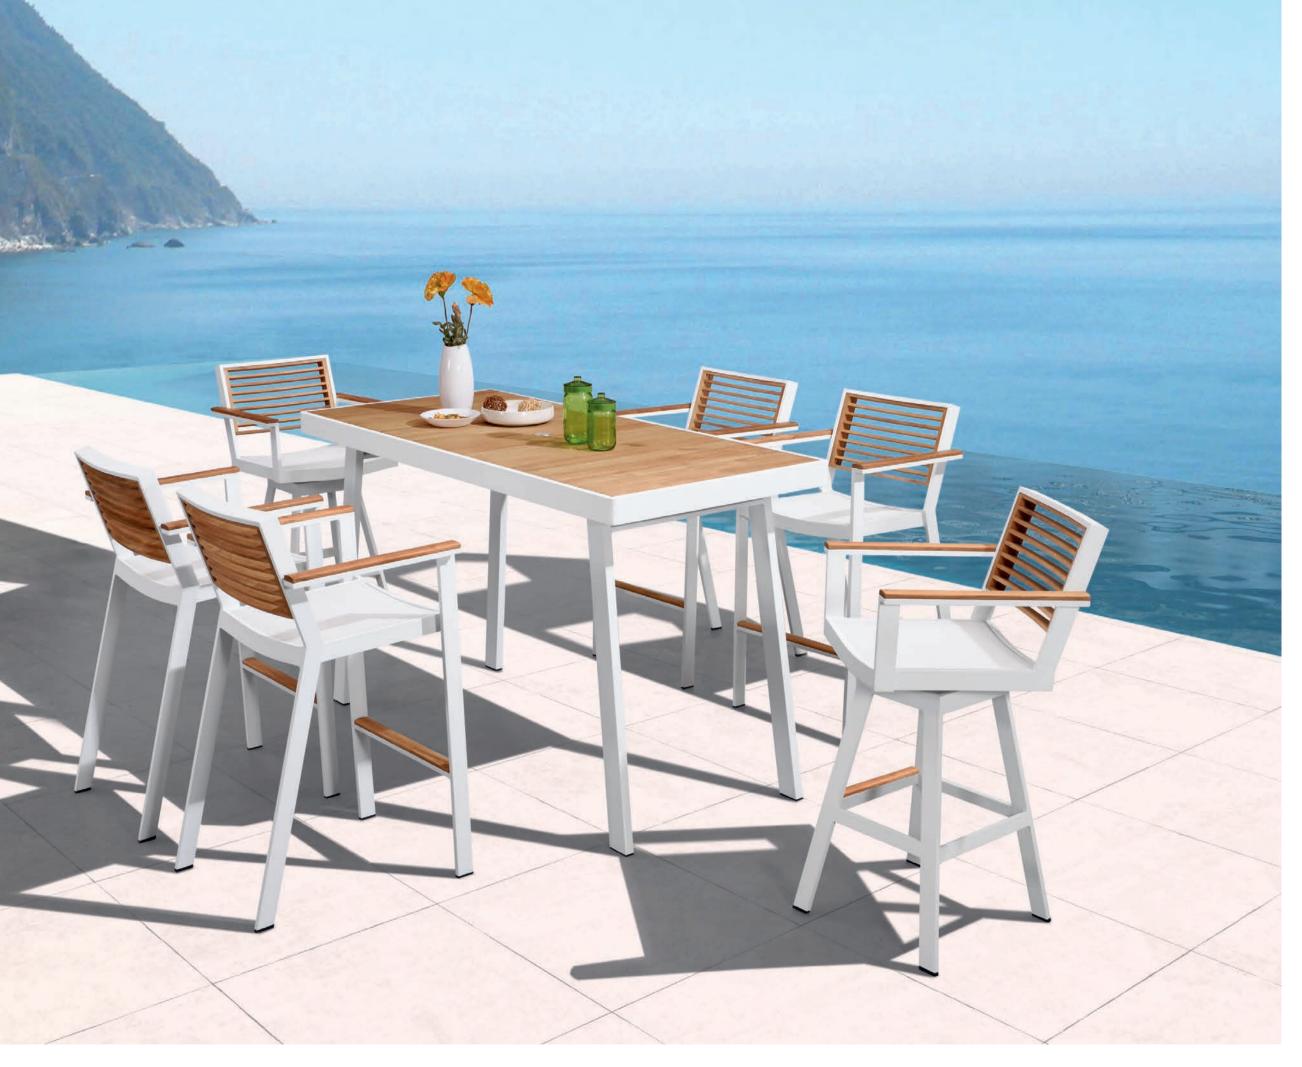

# YORK

Using textilene, teak and white coating color to mix to make York very outstanding. The design is also very close to an indoor style. With a sharp color contrast in the sun, people can enjoy not only a beautiful sight but also a very warm feeling.

119 HIGOLD' FURNITURE 120

**Higold**' Furniture 128

YORK COLLECTION IS AMONG THE FIRST DESIGNS
TO FOLLOW ARCHITECTURAL STYLE, ECHOING WITH
MODERN CONSTRUCTION DESIGN DNA

YORK ALSO HAS ITS BAR AND BALCONY SETS, WHICH MEET PEOPLE'S VARIOUS LIVING DEMANDS FROM KITCHEN, TERRACE TO BALCONY. RELAX AND CHILL OUT AT OUR YORK SET!

201727 Left Corner Sofa Size: 810x1435x615mm

201729 Right Corner Sofa Size: 810x1435x615mm

201701

201711 Dining Arm Chair Size: 600x620x850mm

201717 Swivel Dining Chair Size: 600x600x790mm

201772 Dining Table Size: 900x900x750mm

201791 Dining Table Size: 2000x900x750mm

Size: 2600x900x750mm

204771 Dining Table With Umbrella Hole Size: 2600x900x750mm

204772 Dining Table without Umbrella Hole

# Outdoor Furniture Collection

YORK

204795

Bar Chair

201712

Single Sofa

Size: 720x780x820mm

Size: 600x620x1100mm

Bar Table With Umbrella Hole

Size: 1800x820x1065mm

201715 Dining Chair

Size: 600x620x850mm

204775 Dining Table

Size: 1800x900x760mm