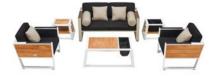

# YORK

Using textilene, teak and white coating color to mix to make York very outstanding. The design is also very close to an indoor style. With a sharp color contrast in the sun, people can enjoy not only a beautiful sight but also a very warm feeling.

119 HIGOLD' FURNITURE 120

**Higold**' Furniture 128

YORK COLLECTION IS AMONG THE FIRST DESIGNS
TO FOLLOW ARCHITECTURAL STYLE, ECHOING WITH
MODERN CONSTRUCTION DESIGN DNA

YORK ALSO HAS ITS BAR AND BALCONY SETS, WHICH MEET PEOPLE'S VARIOUS LIVING DEMANDS FROM KITCHEN, TERRACE TO BALCONY. RELAX AND CHILL OUT AT OUR YORK SET!

# Outdoor Furniture Collection

YORK

201723 Single Sofa Size: 815x840x610mm

201734 Double Sofa Size: 815x1510x610mm

201733 Three-seater Sofa Size: 815x2200x610mm

201761 Side Table Size: 600x500x410mm

201762 Flower Basket Size: 600x500x410mm