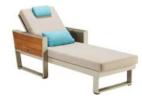

## 201719

Swivel sofa(right side lift up)

Size: 810x840x615 mm

201718

201751

Swivel sofa(left side lift up)
Size: 810x840x615 mm

Lounge (left side lift up)
Size: 2000x800x970mm

### 201753

Lounge (right side lift up)

Size: 2000x800x970mm

York Combinations

2017360

201740

2017370

2017320