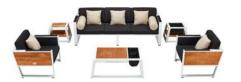

# YORK

Using textilene, teak and white coating color to mix to make York very outstanding. The design is also very close to an indoor style. With a sharp color contrast in the sun, people can enjoy not only a beautiful sight but also a very warm feeling.

119 HIGOLD' FURNITURE 120

**Higold**' Furniture 128

YORK COLLECTION IS AMONG THE FIRST DESIGNS
TO FOLLOW ARCHITECTURAL STYLE, ECHOING WITH
MODERN CONSTRUCTION DESIGN DNA

YORK ALSO HAS ITS BAR AND BALCONY SETS, WHICH MEET PEOPLE'S VARIOUS LIVING DEMANDS FROM KITCHEN, TERRACE TO BALCONY. RELAX AND CHILL OUT AT OUR YORK SET!

# Outdoor Furniture Collection

YORK

201723 Single Sofa Size: 815x840x610mm

201734 Double Sofa Size: 815x1510x610mm

201733 Three-seater Sofa Size: 815x2200x610mm

201761 Side Table Size: 600x500x410mm

201762 Flower Basket Size: 600x500x410mm