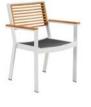

201727 Left Corner Sofa Size: 810x1435x615mm

201729 Right Corner Sofa Size: 810x1435x615mm

201701

201711 Dining Arm Chair Size: 600x620x850mm

201717 Swivel Dining Chair Size: 600x600x790mm

201772 Dining Table Size: 900x900x750mm