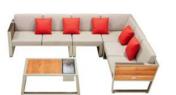

201765 Flower Basket Size: 600x500x410mm

201781 Coffee Table Size: 1100x750x410mm

201784 Coffee Table Size: 1100x750x410mm

201728

Middle Corner Sofa

Size: 810x810x615mm

201708 Middle Sofa Size: 810x675x615mm

201727 Left Corner Sofa Size: 810x1435x615mm

201729 Right Corner Sofa Size: 810x1435x615mm

201701

201711 Dining Arm Chair Size: 600x620x850mm

201717 Swivel Dining Chair Size: 600x600x790mm

201772 Dining Table Size: 900x900x750mm