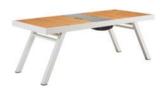

201791 Dining Table Size: 2000x900x750mm

Size: 2600x900x750mm

204771 Dining Table With Umbrella Hole Size: 2600x900x750mm

204772 Dining Table without Umbrella Hole