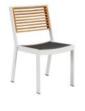

201727 Left Corner Sofa Size: 810x1435x615mm

201729 Right Corner Sofa Size: 810x1435x615mm

201701

201711 Dining Arm Chair Size: 600x620x850mm

201717 Swivel Dining Chair Size: 600x600x790mm

201772 Dining Table Size: 900x900x750mm