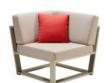

201765 Flower Basket Size: 600x500x410mm

201781 Coffee Table Size: 1100x750x410mm

201784 Coffee Table Size: 1100x750x410mm

201728

Middle Corner Sofa

Size: 810x810x615mm

201708 Middle Sofa Size: 810x675x615mm

201727 Left Corner Sofa Size: 810x1435x615mm

201729 Right Corner Sofa Size: 810x1435x615mm

201701

201711 Dining Arm Chair Size: 600x620x850mm

201717 Swivel Dining Chair Size: 600x600x790mm

201772 Dining Table Size: 900x900x750mm