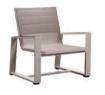

# Outdoor Furniture Collection

YORK

201723 Single Sofa Size: 815x840x610mm

201734 Double Sofa Size: 815x1510x610mm

201733 Three-seater Sofa Size: 815x2200x610mm

201761 Side Table Size: 600x500x410mm

201762 Flower Basket Size: 600x500x410mm