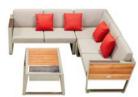

# YORK

Using textilene, teak and white coating color to mix to make York very outstanding. The design is also very close to an indoor style. With a sharp color contrast in the sun, people can enjoy not only a beautiful sight but also a very warm feeling.

119 HIGOLD' FURNITURE 120

**Higold**' Furniture 128

YORK COLLECTION IS AMONG THE FIRST DESIGNS
TO FOLLOW ARCHITECTURAL STYLE, ECHOING WITH
MODERN CONSTRUCTION DESIGN DNA

YORK ALSO HAS ITS BAR AND BALCONY SETS, WHICH MEET PEOPLE'S VARIOUS LIVING DEMANDS FROM KITCHEN, TERRACE TO BALCONY. RELAX AND CHILL OUT AT OUR YORK SET!

# Outdoor Furniture Collection

YORK

201723 Single Sofa Size: 815x840x610mm

201734 Double Sofa Size: 815x1510x610mm

201733 Three-seater Sofa Size: 815x2200x610mm

201761 Side Table Size: 600x500x410mm

201762 Flower Basket Size: 600x500x410mm

201727 Left Corner Sofa Size: 810x1435x615mm

201729 Right Corner Sofa Size: 810x1435x615mm

201701

201711 Dining Arm Chair Size: 600x620x850mm

201717 Swivel Dining Chair Size: 600x600x790mm

201772 Dining Table Size: 900x900x750mm