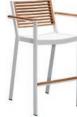

# Outdoor Furniture Collection

YORK

204795

Bar Chair

201712

Single Sofa

Size: 720x780x820mm

Size: 600x620x1100mm