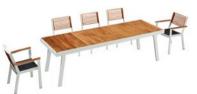

201791 Dining Table Size: 2000x900x750mm

Size: 2600x900x750mm

204771 Dining Table With Umbrella Hole Size: 2600x900x750mm

204772 Dining Table without Umbrella Hole

Bar Table With Umbrella Hole

Size: 1800x820x1065mm

201715 Dining Chair

Size: 600x620x850mm

204775 Dining Table

Size: 1800x900x760mm

201790

201750(incl. 4 chairs + 1 table)

201720(incl. 6chairs + 1table)

2017350(incl. 8chairs + 1table)

2017440

2017170

2017410

2017430