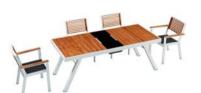

201791 Dining Table Size: 2000x900x750mm

Size: 2600x900x750mm

204771 Dining Table With Umbrella Hole Size: 2600x900x750mm

204772 Dining Table without Umbrella Hole

Bar Table With Umbrella Hole

Size: 1800x820x1065mm

201715 Dining Chair

Size: 600x620x850mm

204775 Dining Table

Size: 1800x900x760mm