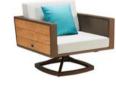

## 201719

Swivel sofa(right side lift up)

Size: 810x840x615 mm

201718

201751

Swivel sofa(left side lift up)
Size: 810x840x615 mm

Lounge (left side lift up)
Size: 2000x800x970mm