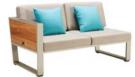

201765 Flower Basket Size: 600x500x410mm

201781 Coffee Table Size: 1100x750x410mm

201784 Coffee Table Size: 1100x750x410mm

201728

Middle Corner Sofa

Size: 810x810x615mm

201708 Middle Sofa Size: 810x675x615mm

201727 Left Corner Sofa Size: 810x1435x615mm

201729 Right Corner Sofa Size: 810x1435x615mm

201701

201711 Dining Arm Chair Size: 600x620x850mm

201717 Swivel Dining Chair Size: 600x600x790mm

201772 Dining Table Size: 900x900x750mm