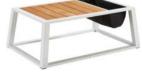

201765 Flower Basket Size: 600x500x410mm

201781 Coffee Table Size: 1100x750x410mm

201784 Coffee Table Size: 1100x750x410mm

201728

Middle Corner Sofa

Size: 810x810x615mm

201708 Middle Sofa Size: 810x675x615mm