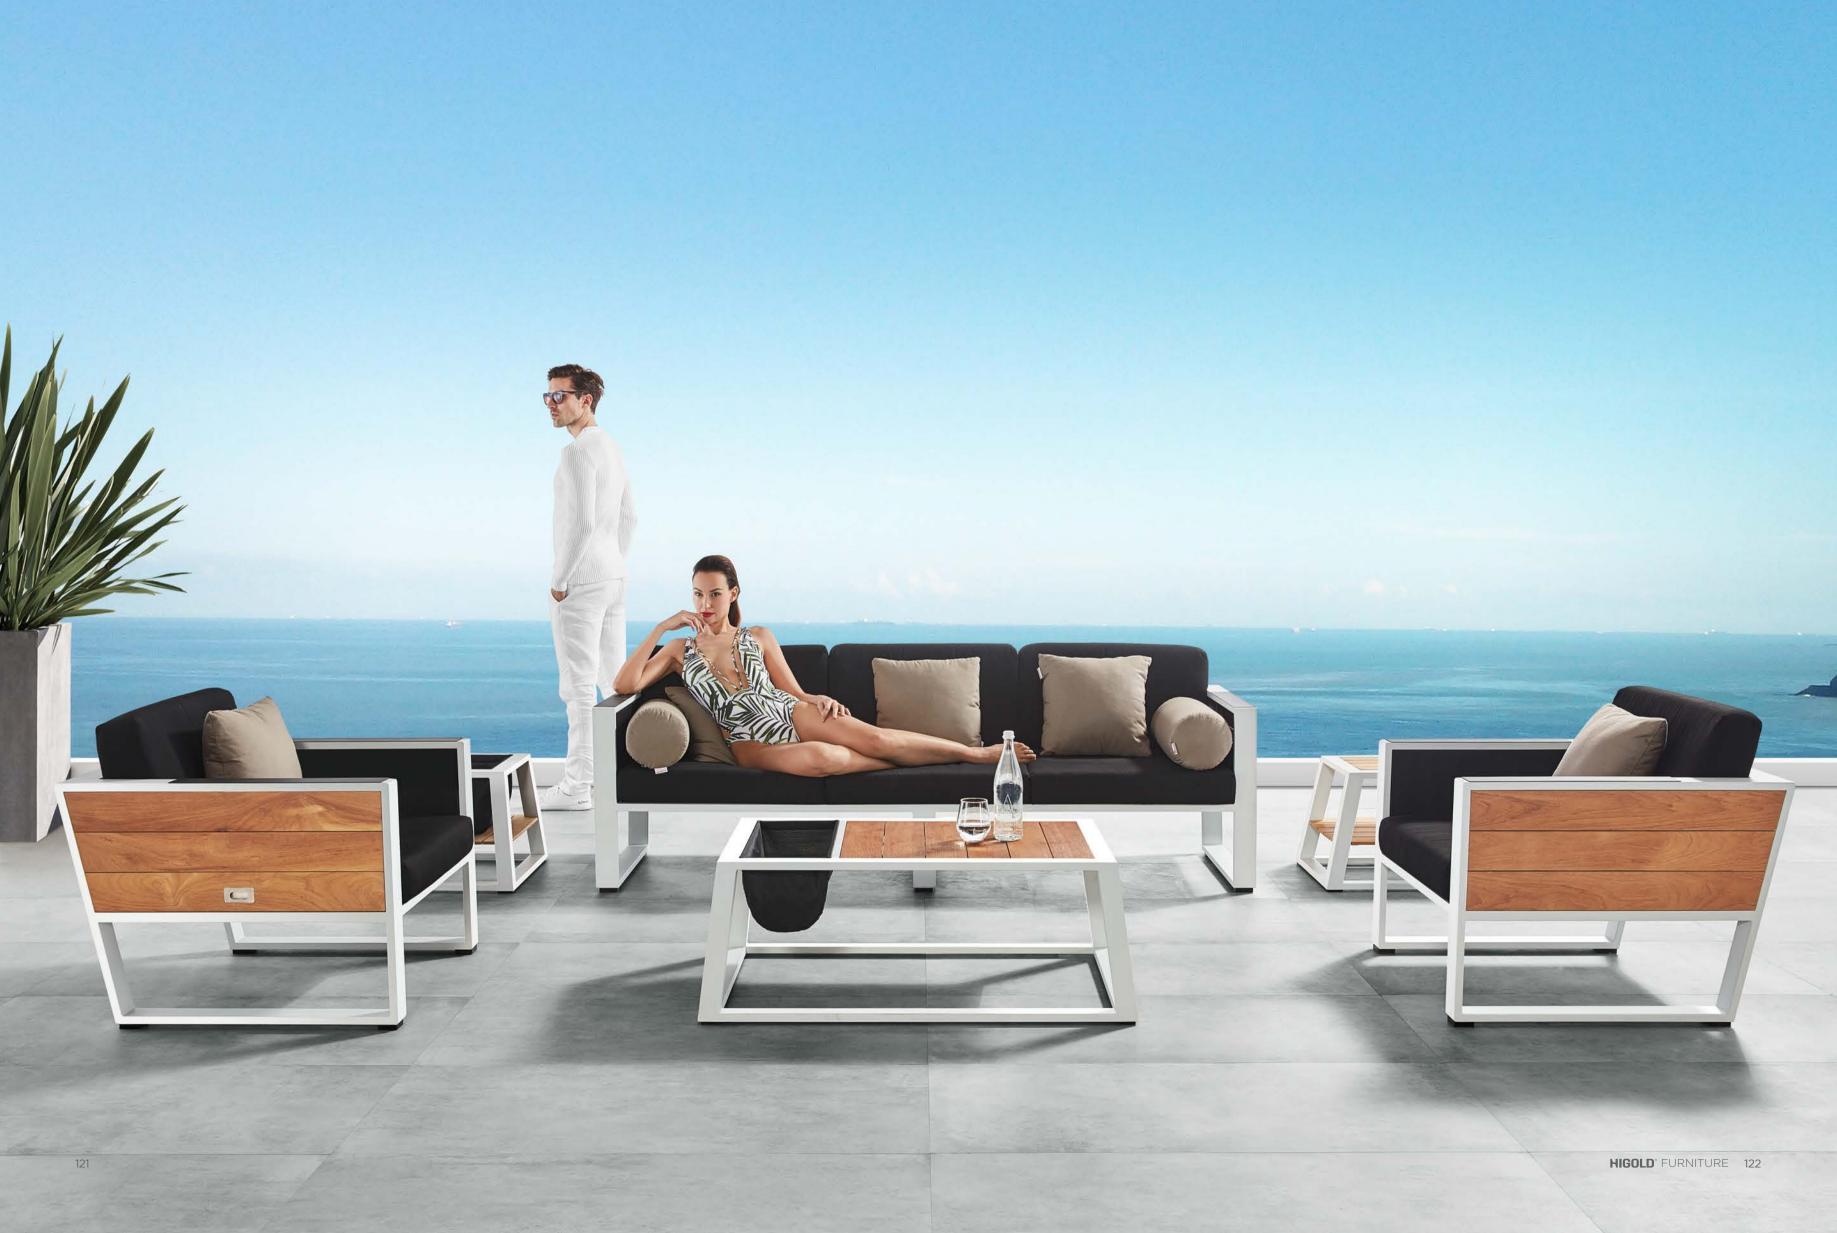

# YORK

Using textilene, teak and white coating color to mix to make York very outstanding. The design is also very close to an indoor style. With a sharp color contrast in the sun, people can enjoy not only a beautiful sight but also a very warm feeling.

119 HIGOLD' FURNITURE 120

**Higold**' Furniture 128

YORK COLLECTION IS AMONG THE FIRST DESIGNS
TO FOLLOW ARCHITECTURAL STYLE, ECHOING WITH
MODERN CONSTRUCTION DESIGN DNA

YORK ALSO HAS ITS BAR AND BALCONY SETS, WHICH MEET PEOPLE'S VARIOUS LIVING DEMANDS FROM KITCHEN, TERRACE TO BALCONY. RELAX AND CHILL OUT AT OUR YORK SET!