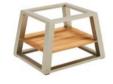

201765 Flower Basket Size: 600x500x410mm

201781 Coffee Table Size: 1100x750x410mm

201784 Coffee Table Size: 1100x750x410mm

201728

Middle Corner Sofa

Size: 810x810x615mm

201708 Middle Sofa Size: 810x675x615mm