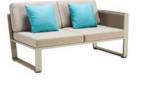

201765 Flower Basket Size: 600x500x410mm

201781 Coffee Table Size: 1100x750x410mm

201784 Coffee Table Size: 1100x750x410mm

201728

Middle Corner Sofa

Size: 810x810x615mm

201708 Middle Sofa Size: 810x675x615mm

201727 Left Corner Sofa Size: 810x1435x615mm

201729 Right Corner Sofa Size: 810x1435x615mm

201701

201711 Dining Arm Chair Size: 600x620x850mm

201717 Swivel Dining Chair Size: 600x600x790mm

201772 Dining Table Size: 900x900x750mm